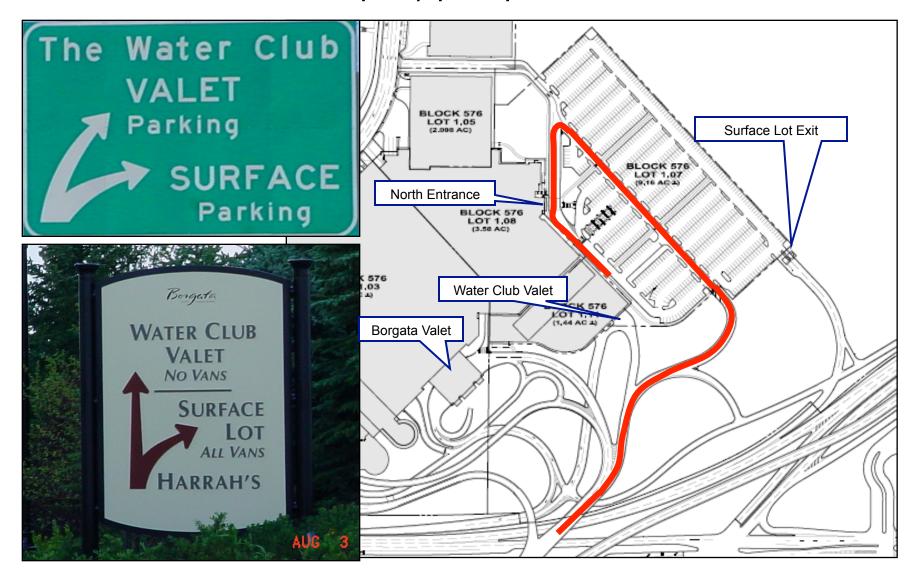

#### MAP6: Bus directions for drop off / pick up at The Water Club

► Take Exit H to Renaissance Pointe/Borgata, keep right. ► Follow signs to the Surface Lot. ► Proceed to the other side of the surface lot and make a left, go past her North Entrance and park next to The Water Club tower.