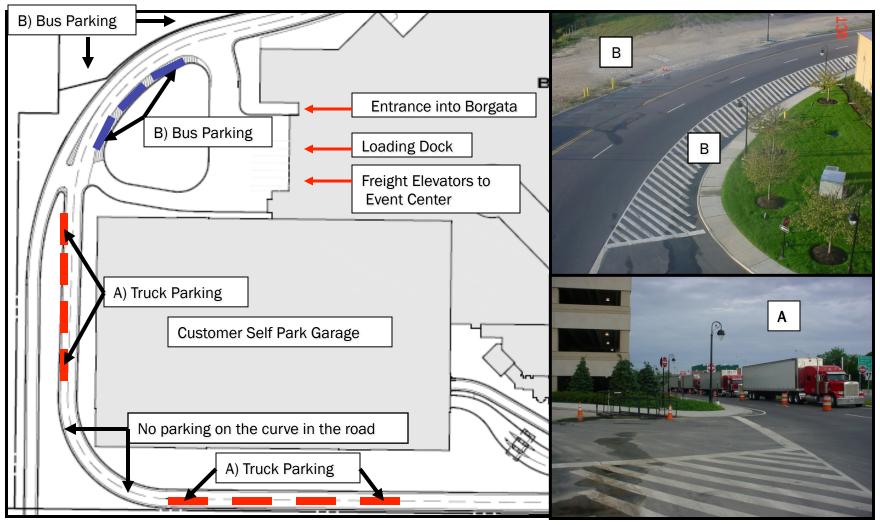

MAP1: Directions to Loading Dock and North Dock.

MAP2: Parking Directions for Loading Dock (Event Center)

MAP3: Parking Directions for the North Dock (Music Box)

MAP4: Directions for Check In/Baggage Check (Buses Only)

### MAP2: Parking Directions for the Loading Dock (Event Center)

- (A) Park trucks in the left hand lane of the ring road out side the customer self park garage. Use the left hand lane so the view of oncoming traffic is not blocked for vehicles exiting the loading dock.
- (B) Park buses in the white hash marks outside the Loading Dock. Overflow buses will have to park on the gravel lot across the street from the hash marks.