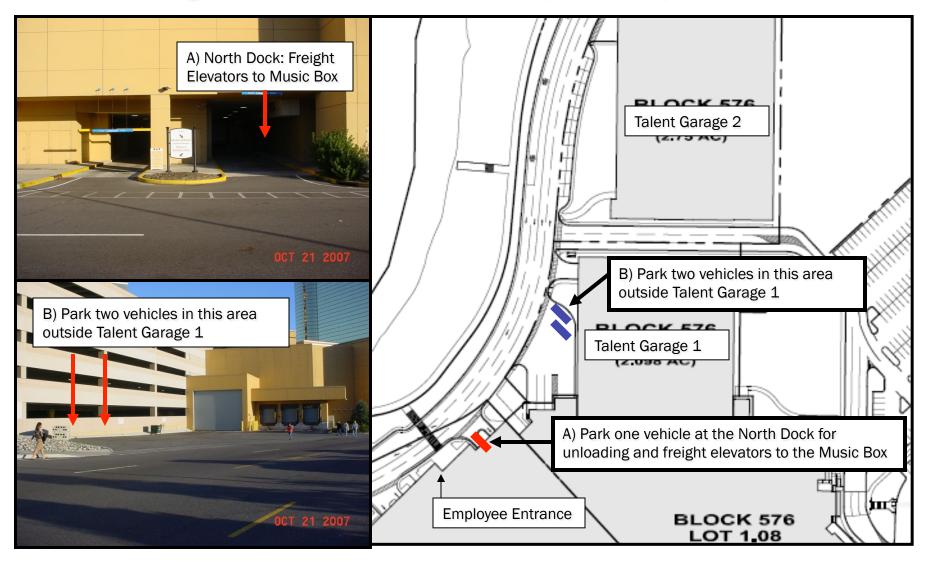

MAP1: Directions to Loading Dock and North Dock.

MAP2: Parking Directions for Loading Dock (Event Center)

MAP3: Parking Directions for the North Dock (Music Box)

MAP4: Directions for Check In/Baggage Check (Buses Only)

#### MAP3: Parking Directions for the North Dock (Music Box)

- A) Park one vehicle at the North Dock for unloading and freight elevators to the Music Box
- B) Park two additional vehicles in the designated area outside Talent Garage 1. Contact a Transportation Shift Manager for accommodating more vehicles