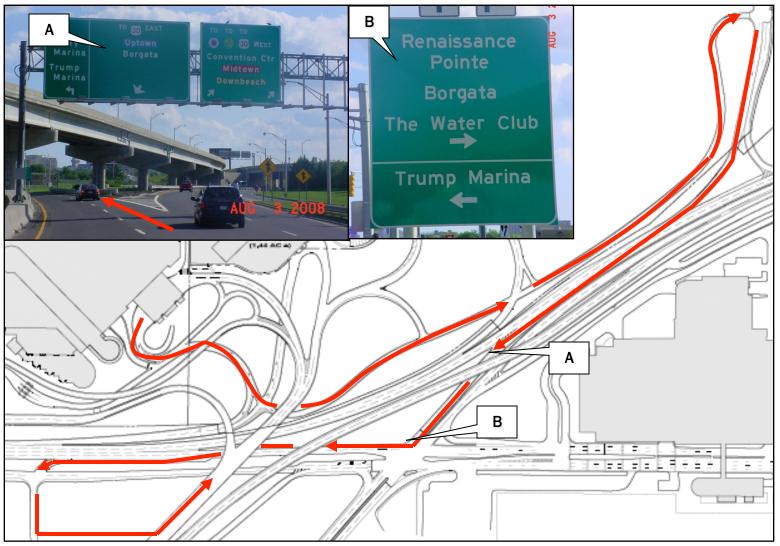

#### From AC Expressway

- 1. Take Exit 1 toward Convention Center/Marina/Brigantine
- 2. Proceed through the Atlantic City / Brigantine Connector, stay in the left lane when you exit the tunnel.
- 3. Take Exit H to Renaissance Pointe / Borgata
- 4. Take the <u>Employees/Deliveries</u> exit on the left and follow the ring road around to the loading docks. (MAP1) Use the Loading Dock for shows at the Event Center and the North Dock for shows at the Music Box.
- 5. <u>Loading Dock Parking:</u> (MAP2 Event Center) Park buses in the hash marks outside the Loading Dock. Park overflow buses on gravel lot across the street from the Loading Dock. Due to excessive entertainment vehicles, trucks and sometimes buses will have to in the left hand lane of the ring road outside the Customer Self Park Garage. Do not park on the bend in the road.
- 6. North Dock Parking: (MAP3 Music Box) Park one vehicle at the North Dock for unloading and freight elevators to the Music Box. Park two additional vehicles in the designated area outside Talent Garage 1.
- 7. <u>Check In/Baggage Check:</u> (MAP4 Valet Parking) If you need to check in or assistance with your luggage, buses only, should follow sighs to valet. The front door staff will direct you where to wait while your luggage is unloaded and provide directions or an escort to park.
- 8. Contact a Transportation Shift Manager with the number of vehicles and a contact phone number. (Day Shift 609-839-5354) (Swing Shift: 609-839-5355) (Sunrise Shift: 609-836-5356)

#### MAP1: Directions to the Loading Dock and North Dock

► Take Exit H to Renaissance Pointe/Borgata, keep left. ► Take Deliveries/Employee exit on the left. ► Follow the ring road around to the loading docks in the back of the building. ► Follow parking directions from maps 1 & 2 until its time to unload. ► See MAP2 for parking directions at the loading dock (Event Center). ► See MAP3 for parking directions at the North Dock (Music Box)

## MAP4: Directions to Valet for Check In/Baggage Check (Buses Only)

► Take Exit H to Renaissance Pointe/Borgata. ► Follow signs to Valet Parking. ► The front door staff will direct you where to wait while your luggage is unloaded and provide directions or an escort to park