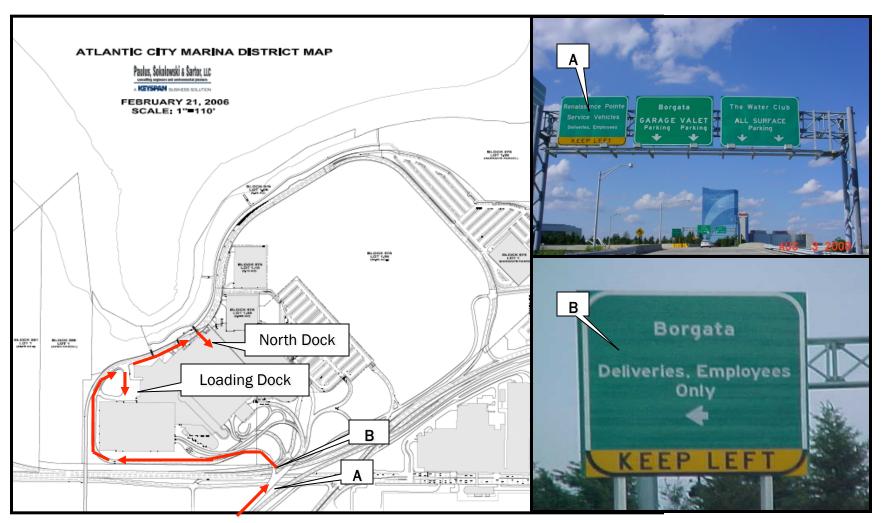

MAP1: Directions to Loading Dock and North Dock.

MAP2: Parking Directions for Loading Dock (Event Center)

MAP3: Parking Directions for the North Dock (Music Box)

MAP4: Directions for Check In/Baggage Check (Buses Only)

#### MAP1: Directions to the Loading Dock and North Dock

► Take Exit H to Renaissance Pointe/Borgata, keep left. ► Take Deliveries/Employee exit on the left. ► Follow the ring road around to the loading docks in the back of the building. ► Follow parking directions from maps 1 & 2 until its time to unload. ► See MAP2 for parking directions at the loading dock (Event Center). ► See MAP3 for parking directions at the North Dock (Music Box)