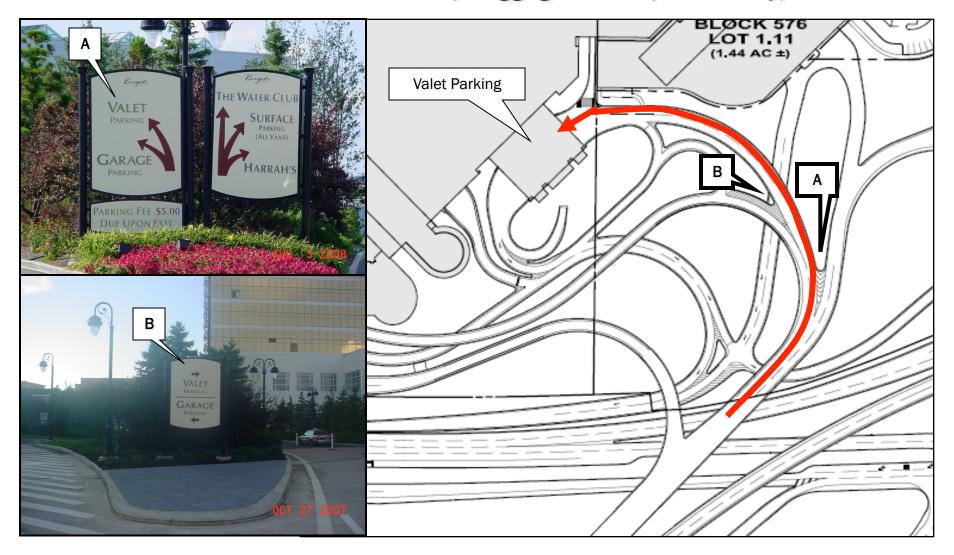

MAP5: Directions from Valet to the loading docks.

Gregory McClure: Director of Parking and Transportation

p. 609-317-7596 | c. 609-839-5353

TJ Greenwood: Parking and Transportation Manager

p. 609-317-7596 | c. 609-839-2756

## MAP4: Directions to Valet for Check In/Baggage Check (Buses Only)

► Take Exit H to Renaissance Pointe/Borgata. ► Follow signs to Valet Parking. ► The front door staff will direct you where to wait while your luggage is unloaded and provide directions or an escort to park

### MAP5: Directions from Valet Parking to the Loading Dock

► Follow signs to the exit and take the left fork to Harrah's. ► Make a right turn at the light in front of Harrah's. ► Merge into traffic and immediately keep left and take the left fork to Uptown/Borgata. ► (B) Turn right at the light and then keep left. ► Look for the left hand turn lane immediately after passing under the over pass. ► Turn left and return to map 1 for parking directions.